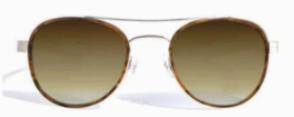

AVIADOR: el accesorio urbano obligado, reinterpretado en cada temporada por losgrandes diseñadores en sus pasarelas.

Götti Switzerland (www.gotti.ch) presenta a Pepe 360°, anteojos plioto que combinan estilo con comodidad y tecnología, dado el giro de las varillas para que ocupen el mínimo espacio sin dañarse, cuando no se están luciendo.