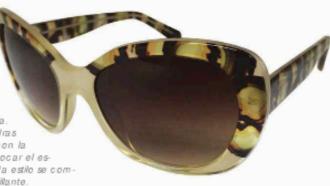

Cameo Natural de Okia (www.okia. com) se inspiró en la pureza de la spiedra s naturales, con estampados hechos con la tecnología patentada HDA\*, para evocar el esplendor y la estética del mármol. Cada estilo se complementa con un mate o acabado brillante.